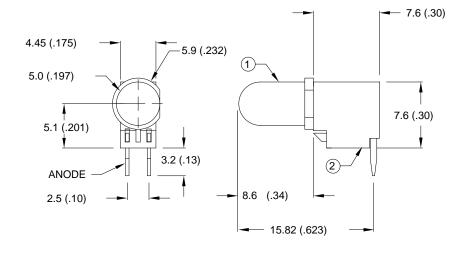

## NOTES:

- 1. SSL-LX5093XX LED.
- 2. IFS-LX4FRA-1 LAMP SOCKET.
- 3. CUT LED LEADS 5mm LONG.
- 4. ASSEMBLE IN SOCKET, POLARITY AS SHOWN.

290 E. HELLEN ROAD PALATINE, ILLINOIS 60067 (847) 359-2790

CONFIDENTIAL INFORMATION